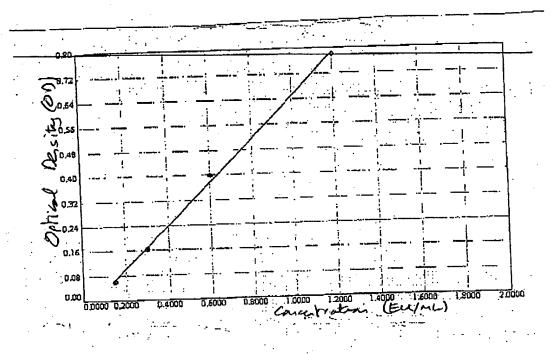

# Figure 10B

Title: METHODS AND COMPOSITIONS FOR THE DETECTION OF MICROBIAL CONTAMINANTS Inventors: Wainwright *et al.* Express Mail Label No. EV334229246US Atty Docket No.: CHR-004 Attorney for Applicants: Diana M. Steel Sheet 13 of 22